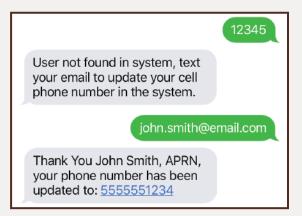

**Step 1:** Using your mobile phone, text your activity code to **269-743-4779.** Text the code only – **do not** include any other wording.

You will receive a text confirming that your activity code was submitted successfully.

If you instead receive a text asking you to reply with your email address, this means that the phone number in your profile may not match the one you texted the activity code from. In this case, simply text your email address as requested. Your profile will be updated with the mobile number you texted from (**please note:** you must then text the activity code you attempted to submit once more to record your attendance).

However, if you then receive a message stating that your account could not be found, it means that the

email address you texted does not match the one on your account, or you have not set up an account. If you receive this message, you will need to either set up an account for the first time, review your existing account to make sure the email address in your profile is correct, or contact the CE office at ce@wmed.edu for further assistance.