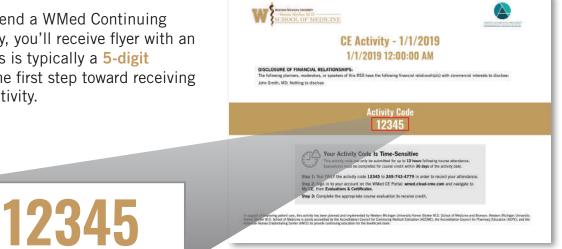

Whenever you attend a WMed Continuing Education Activity, you'll receive flyer with an activity code. This is typically a 5-digit number, and is the first step toward receiving credit for a CE activity.

**Step 1:** Using your mobile phone, text your activity code to **269-743-4779.** Text the code only – **do not** include any other wording.

You will receive a text confirming that your activity code was submitted successfully.