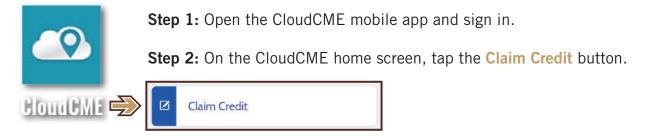

## Option 2: Claim Credit in the CloudCME Mobile App

For this method, you will need to download, install, and sign in to the **CloudCME mobile app**. For detailed instructions, please see **this video**.

**Step 3:** On the next screen, enter your activity code and tap **Verify Event ID.** You'll then see the activity name and credit hour details. Here, check the "Yes" box to confirm that you attended the activity, enter your name, and tap **Claim Credit.** You will see a message confirming that your activity code was submitted successfully.