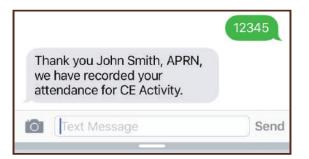

**Step 1:** Using your mobile phone, text your activity code to **269-743-4779.** Text the code only – **do not** include any other wording.

You will receive a text confirming that your activity code was submitted successfully.