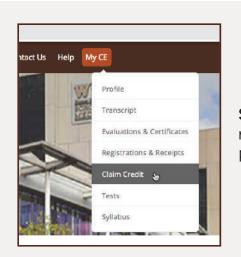

## Option 3: Claim Credit on the WMed CE Portal Website

**Step 1:** Go to the WMed CE Portal (wmed.cloud-cme.com) and sign in to your account.

**Step 2:** Hover over or click the **My CE** button in the upper right of the **brown** menu bar, and in the list of options that pops up, click **Claim Credit**.