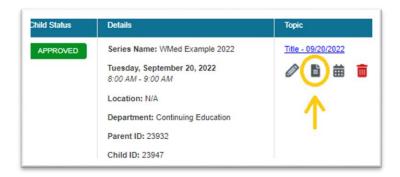

## What is the Disclosure to Learners Flyer?

You can access the Disclosure to Learners flyer in the RSS Dashboard by clicking on the earmarked page icon.

This flyer is automatically generated for each session. Please do not print or download this flyer until the session has been approved for CE credit.

This flyer <u>MUST</u> be displayed at the beginning of each session. It contains important information such as the speakers' disclosure information, the activity code, instructions for claiming credit, and the accreditation statement.