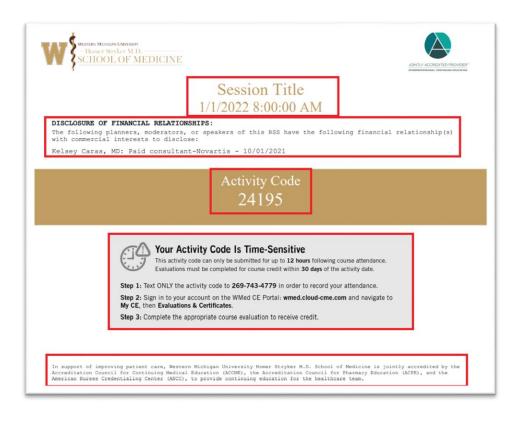

This flyer <u>MUST</u> be displayed at the beginning of each session. It contains important information such as the speakers' disclosure information, the activity code, instructions for claiming credit, and the accreditation statement.

# Continuing Education Newsletter

We recommend adding the Disclosure to Learners Flyer as the first slide in the presentation, but it can also be displayed by a sign in sheet, passed out to attendees, dropped in the chat for virtual sessions, etc...as long as it is prominently displayed to leaners.

**NOTE:** If the Disclosure to Learners flyer is not provided at the activity, credit may be revoked.

Reminders from the CE Office